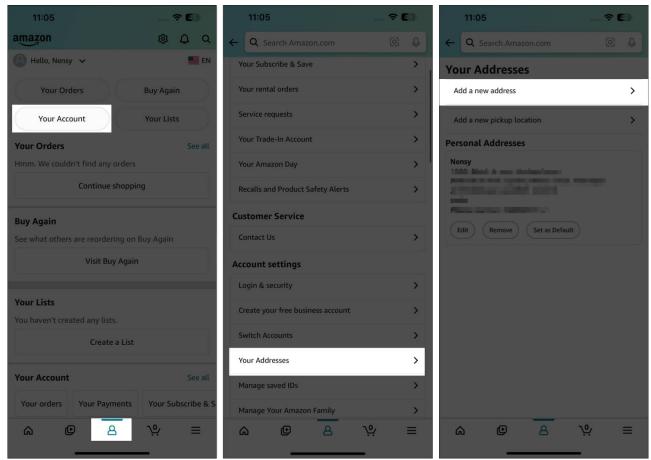

#### How to change my Amazon address to another country

If you have an extended stay in another country or relocated temporarily, you need to change your Amazon address to get the orders delivered to you. Let's see how to do that.

- 1. Access the You tab and select Your Account in the Amazon app.
- 2. Scroll down and tap on Your Addresses.
- 3. Now, select Add a new address.

- 4. Select your new country and enter your full name and phone number.
- 5. Next, tap on Autofill form using current location and grant location permission. You may also fill up your details manually.