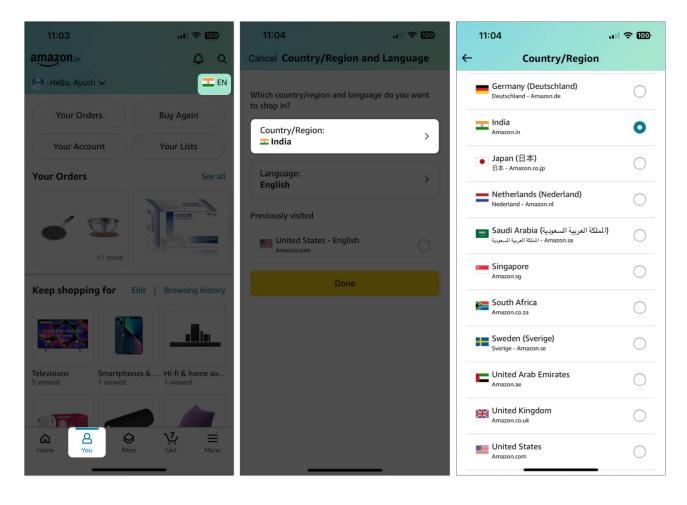

## How to change country on Amazon app on iPhone or iPad

Unlike the older version of the Amazon app, newer versions have a dedicated **You** tab where you can find your orders and shopping lists, along with the options to change your country and language. Here's how you can access this menu to change your country:

- 1. Open the Amazon app.
- 2. Access the **You** tab from the bottom of your screen.
- 3. Tap the Flag icon (your current location/language) at the top-right corner.
- 4. Go to **Country/Region**  $\rightarrow$  Select your **preferred country**.

#### igeeksbl<sup>o</sup>g

Interestingly, some regions also offer the option to select the currency. So, watch out for that, too!

Also, if you have moved to a new country, I'd suggest <u>changing the App Store country</u> as well to ensure you get the best experience from all the apps installed on your iPhone.