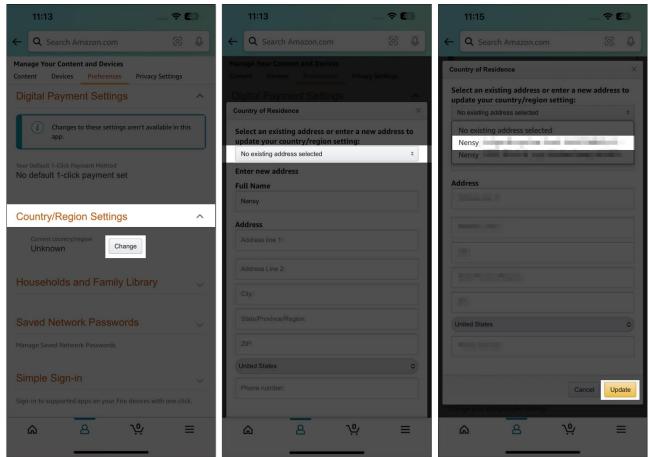

- 4. Select the **Country/Region Settings** and tap **Change**.
- 5. Select the **No existing address selected** dropdown.
- 6. Choose your **new country's address** from the list and tap **Update**.

#### igeeksbl<sup>o</sup>g

7. Review the information about what changes will occur and then hit **Update** to confirm.

Amazon will take some hours to process your request and transfer your account to the new country. Once you log in to your Amazon account, you can access the marketplace for your new country. Using the same account, you can no longer make purchases in your previous country's Amazon marketplace.