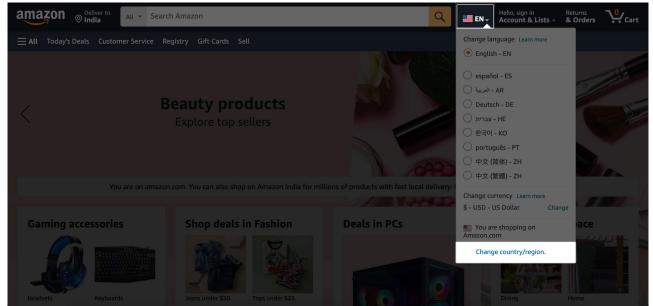

### How to change your country on Amazon website

If you have a larger iPad or use Amazon from any other device, you may prefer to access it from its official website. In that case, here's how you can change the country settings:

- 1. Go to <u>Amazon.com</u> using your preferred web browser.
- 2. Select the **Flag button** next to the search bar at the top.
- 3. From the drop-down menu, pick **Change country/region**.

- 4. Use the **drop-down list** to select your preferred country.
- 5. Once you are done selecting a country, tap **Go to Website**.