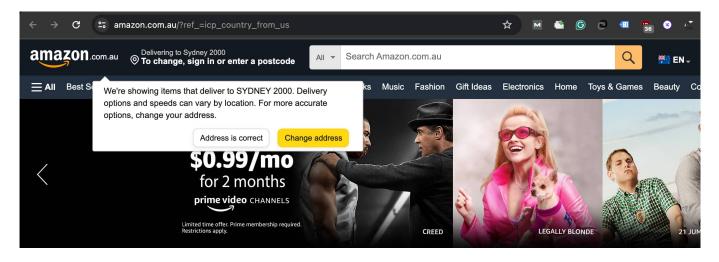

- 1. Go to <u>Amazon.com</u> using your preferred web browser.
- 2. Select the **Flag button** next to the search bar at the top.
- 3. From the drop-down menu, pick **Change country/region**.

- 4. Use the **drop-down list** to select your preferred country.
- 5. Once you are done selecting a country, tap **Go to Website**.

As shown in the image below, a new country/region website selection will open in a new tab.