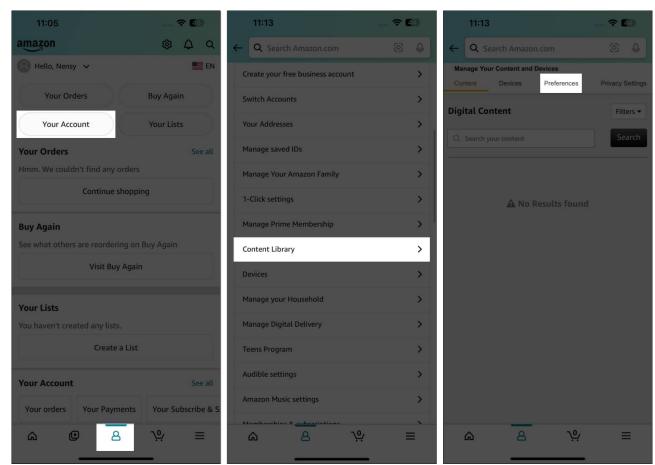

- 1. From the You tab, tap on Your Account.
- 2. Scroll down and select **Content Library**.
- 3. Here, you can see all your digital content, such as Kindle, apps, games, music, etc. Navigate to the **Preferences** menu.