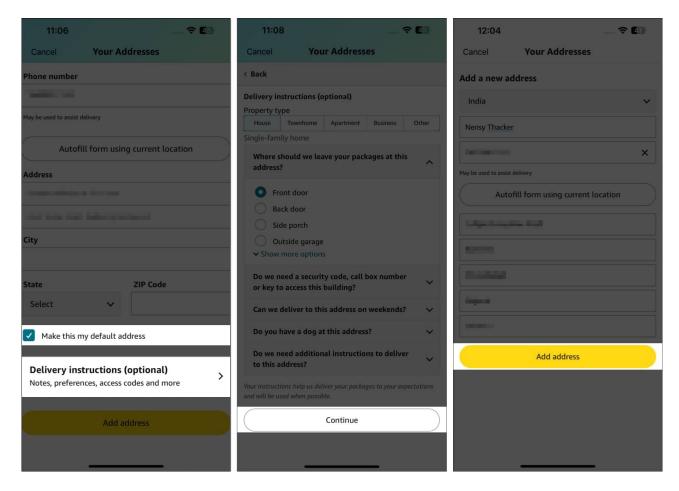

- 1. Access the You tab and select Your Account in the Amazon app.
- 2. Scroll down and tap on Your Addresses.
- 3. Now, select Add a new address.

- 4. Select your new country and enter your full name and phone number.
- 5. Next, tap on Autofill form using current location and grant location permission. You may also fill up your details manually.

- 6. Check the Mark this my default address box.
- 7. Select Delivery instructions if you want to add any notes, access codes, etc. Tap Continue to save this.
- 8. Finally, review everything and hit Add address.