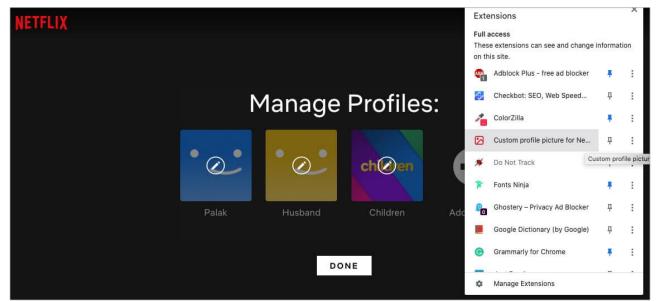

1. Download the Google Chrome extension **Custom Profile Picture for Netflix**.

| a chrome web store                                                                                                              | 🏟 mehak016@gmail.com 🗸 |  |  |  |  |
|---------------------------------------------------------------------------------------------------------------------------------|------------------------|--|--|--|--|
| Home > Extensions > Custom profile picture for Netflix"                                                                         |                        |  |  |  |  |
| Custom profile picture for Netflix <sup>™</sup><br>Offered by: https://lars.koelker.dev<br>★★★★★ 23   Photos   ≗ 100,000+ users | Add to Chrome          |  |  |  |  |
| Overview Privacy practices Reviews Support Related                                                                              |                        |  |  |  |  |
| NETFLIX                                                                                                                         |                        |  |  |  |  |
| Who's watching?                                                                                                                 |                        |  |  |  |  |

- 2. Go to <u>www.Netflix.com</u> on Google Chrome. Click your profile icon at the top right. Select **Manage Profiles.**
- 3. Open the extension **Custom Profile Picture for Netflix**.