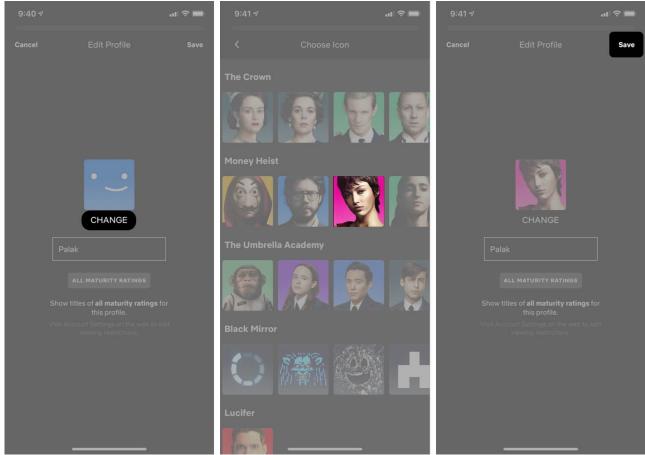

#### On iPhone and iPad

- 1. Open the **Netflix** app. If prompted, select your **profile**.
- 2. On the home screen, tap your **profile picture** at the top right.
- 3. Tap Manage Profiles.
- 4. Tap the **pencil icon** on the profile whose picture you want to change.

#### 5. Tap Change.

- 6. Scroll through the featured pictures from different Netflix shows and tap to select the one you want to **set as your profile picture**.
- 7. Tap **Save** at the top right.

8. Tap **Done** at the top left.