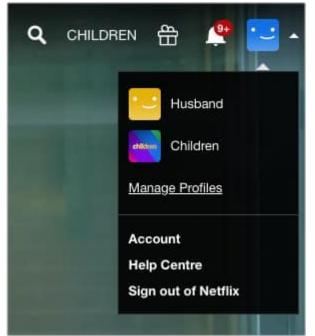

#### On desktop

Similar to the mobile app, here's how to customize your Netflix profile on a desktop computer.

- 1. Open your browser, go to <u>www.Netflix.com</u>, and log in with your user id and password.
- 2. Move the cursor to your profile icon at the top-right and click Manage Profiles.