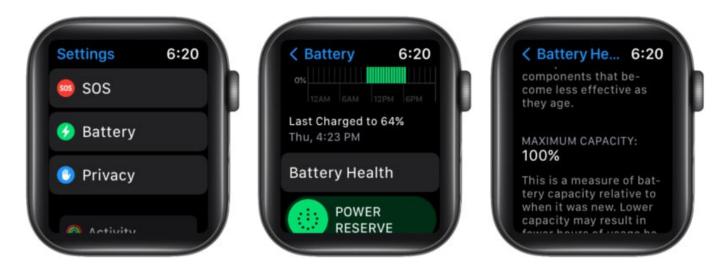

- 1. Open **Settings** on your Apple Watch.
- 2. Scroll down and open the **Battery** section.
- 3. Here, swipe down from the battery usage graph and tap **Battery Health**.
- 4. The new screen will show you the **Maximum Capacity** of your watch's battery.

## iGEEKSBL/G

A new Apple Watch will have 100% battery health. With regular usage, these levels take a dip. A lower level indicates that the battery will run fewer hours between charges in comparison to when it was new.